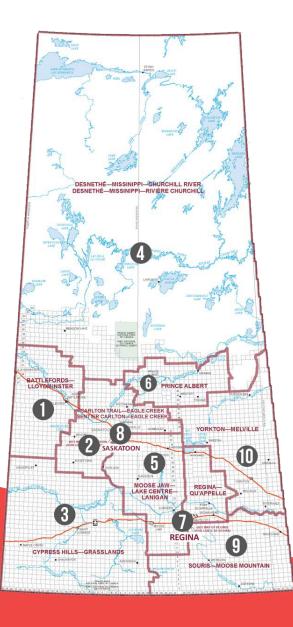

## SASKATCHEWAN

| <b>01</b> BATTLEFORDS - LLOYDMINSTER   |
|----------------------------------------|
| <b>02</b> CARLTON TRAIL - EAGLE CREEK  |
| <b>03</b> CYPRESS HILLS - GRASSLANDS   |
| <b>04</b> DESNETHE - MISSINIPPI        |
| <b>05</b> MOOSE JAW - LAKE CENTRE      |
| <b>06</b> PRINCE ALBERT                |
| <b>07</b> REGINA & SURROUNDING AREA    |
| <b>08</b> SASKATOON & SURROUNDING AREA |
| <b>09</b> SOURIS - MOOSE MOUNTAIN      |
| <b>10</b> YORKTON - MELVILLE           |

Through the Summer Missionary Support Program, you have an opportunity to help sponsor a Summer Missionary in a constituency of your choice. We have set a goal of \$2,500.00 per Summer Missionary that we as an organization would like to raise to help with their own support raising requirements. Most constituencies will have two Summer Missionaries assigned there making the goal \$5,000.00 for that constituency. The cities will be higher based on the number of Summer

Missionaries teaching in them.

Choose the constituency of your choice and those funds will be dedicated to the Summer Missionaries in that constituency. If the funds exceed what is needed in that constituency then they will be used in a constituency needing more funds.