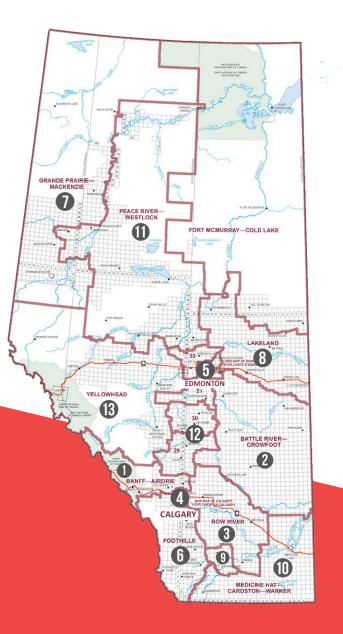

| <b>01</b> BANFF - AIRDRIE             | <b>\$2,500</b> |
|---------------------------------------|----------------|
| <b>02</b> BATTLE RIVER - CROWFOOT     | \$5,000        |
| <b>03</b> BOW RIVER                   | \$5,000        |
| <b>04</b> calgary                     | \$7,500        |
| <b>05</b> EDMONTON & SURROUNDING AREA | \$7,500        |
| <b>06</b> FOOTHILLS                   | \$5,000        |
| <b>07</b> GRAND PRAIRIE - MACKENZIE   | <b>\$2,500</b> |
| 08 lakeland                           | <b>\$2,500</b> |
| 09 Lethbridge                         | <b>\$2,500</b> |
| <b>10</b> MEDICINE HAT - CARDSTON     | <b>\$2,500</b> |
| <b>11</b> PEACE RIVER - WESTLOCK      | <b>\$2,500</b> |
| <b>12</b> RED DEER & SURROUNDING AREA | <b>\$2,500</b> |
| <b>13</b> yellowhead                  | <b>\$2,500</b> |

Through the Summer Missionary Support Program, you have an opportunity to help sponsor a Summer Missionary in a constituency of your choice. We have set a goal of \$2,500.00 per Summer Missionary that we as an organization would like to raise to help with their own support raising requirements. Most constituencies will have two Summer Missionaries assigned there making the goal \$5,000.00 for that constituency. The cities will be higher based on the number of Summer

Missionaries teaching in them.

Choose the constituency of your choice and those funds will be dedicated to the Summer Missionaries in that constituency. If the funds exceed what is needed in that constituency then they will be used in a constituency needing more funds.